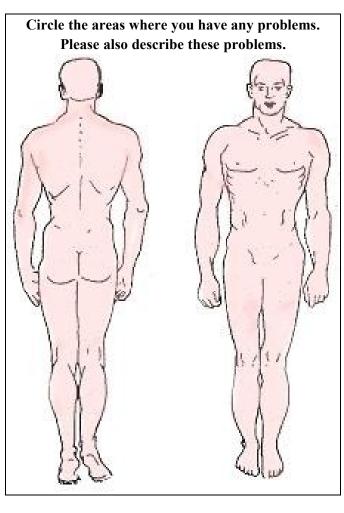

| Below, Please Fill In Any Other Health<br>Information You Feel We Might Need For Your<br>Care. |
|------------------------------------------------------------------------------------------------|
|                                                                                                |
|                                                                                                |
|                                                                                                |
|                                                                                                |
|                                                                                                |
|                                                                                                |
| Thank you for being complete and thorough.  Your Signature Below Please                        |